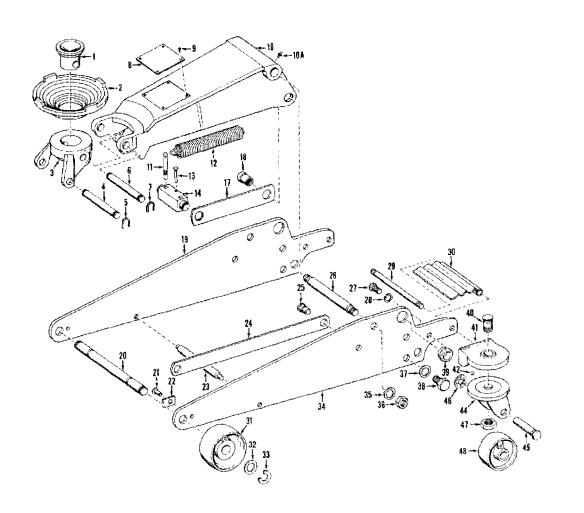

## FRAME ASSEMBLY FOR MODEL "OS"

| ITEM<br>NO | PART<br>NO. | DESCRIPTION                            | ITEM<br>NO | PART<br>NO. | DESCRIPTION                          |
|------------|-------------|----------------------------------------|------------|-------------|--------------------------------------|
| 1          | 24665       | Saddle Stud                            | 25         | 24830       | Stud                                 |
| 2          | 25175       | Saddle                                 | 26         | 24960       | Main Pin                             |
| 3          | 24675       | Saddle Holder                          | 27         | 19245       | Slotted Hd. Cap Screw                |
| 4          | 24685       | Pin                                    | 28         | 26385       | % Lockwasher                         |
| 5          | 16810       | Clip                                   | 29         | 25210       | Caster Tie Rod                       |
| 6          | 24685       | Pin                                    | 30         | 25195       | Caster Extension Cover               |
| 7          | 16810       | Clip                                   | 31         | 10350       | Front Wheels                         |
| 8          | 55289       | Nameplate                              | 32         | 18670       | Washer                               |
| 9          | 14945       | #6 x ¼ Drive Screw                     | 33         | 24490       | Clip                                 |
| 10         | 80052       | Lift Arm w/Drag Links, Studs, 2 grease | 34         | 25191       | Side Bar, L.H. complete w/Par Links, |
|            |             | fittings & nameplate                   |            |             | Studs                                |
| 10A        | 9750        | Alemite Grease Fitting                 | 35         | 2156        | Shakeproof Lockwasher 1224           |
| 11         | 24570       | Spring Stud                            | 36         | 18960       | Jam Nut (2)                          |
| 12         | 23530       | Return Spring                          | 37         | 2156        | Shakeproof Lockwasher 1224           |
| 13         | 19095       | % × 1% Rivet                           | 38         | 24465       | Cap Screw                            |
| 14         | 24640       | Cross Pin                              | 39         | 24770       | Bushing, Set of 2                    |
| 17         | 80053       |                                        |            | 5055        | Caster Assembly complete             |
| 18         | 24605       | Drag Link Stud                         | 40         | 19340       | Stud                                 |
| 19         | 25190       | Side Bar, R.H. complete w/Par Links,   | 41         | 25180       | Bracket                              |
|            |             | Studs                                  | 42         | 2630        | Balls for Caster (Set of 28)         |
| 20         | 24655       | Front Axle                             | 44         | 19460       | Fork                                 |
| 21         | 24950       | Rivet                                  | 45         | 19370       | Axle                                 |
| 22         | 24895       | Front Axle Retainer                    | 46         | 25447       | Push Nut                             |
| 23         | 24840       |                                        | 47         | 17370       | Hex Jam Nut                          |
| 24         | 24745       | Parallel Link                          | 48         | 19290       | Wheel                                |