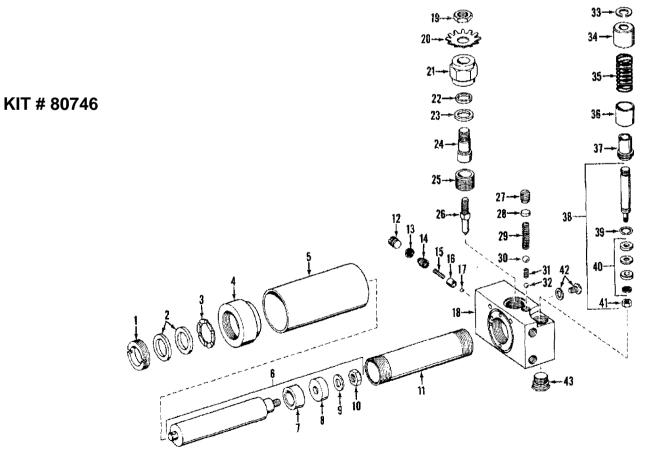

## UNIT ASSEMBLY

| ITEM<br>NO | PART<br>NO. | DESCRIPTION             | ITEM<br>NO | PART<br>NO.    | DESCRIPTION           |
|------------|-------------|-------------------------|------------|----------------|-----------------------|
| 1          | 25045       | Packing Nut             | 22         | 24540          | Packing               |
| 2          | 11385       | Packing                 | 23         | 24795          | Thrust Washer         |
| 3          | 25065       | Washer                  | 24         | 24695          | Stud                  |
| 4          | 25025       | Top Nut                 | 25         | 24865          | Stop                  |
| 5          | 24980       | Reservoir Tube          | 26         | 25135          | Release Valve         |
| 6          | 5250        | Ram complete            |            | 80345          | Pump Valves           |
| •          | 5250        |                         | 27         | 11855          | Plug                  |
| 7          | 25095       | Spacer                  | 28         | 11520          | Seal                  |
| 8          | 24775       | Cup                     | 29         | 11330          | Spring                |
| ğ          | 2025        | Retainer                | 30         | 3010           | Ball                  |
| 1Ó         | 26270       | 3/8-24 Std. Hex Jam Nut | 31         | 2185           | Spring                |
| 11         | 25005       | Cylinder                | 32         | 2675           | Ball                  |
| 12         | 11855       | Plug                    | 33         | 23695          | Clip                  |
| 13         | 11520       | Seal                    | 34         | 23970          | Upper Guard           |
| 14         | 17520       | Adjusting Screw         | 35         | 23610          | Spring                |
| 15         | 16906       | Spring                  | 36<br>36   | 23985          | Lower Guard           |
| 16         | 17055       | Spring Cap              | 37         | 23755          | Guide                 |
| 17         | 17220       | Ball                    | 38         | 5248           | Piston Assembly       |
| 18         | 24620       | Body for Unit           | 39         | 25230          | Eaton Snap Ring       |
| 10         | 5249        | Release Valve Assembly  | 40         | 80055          | Piston Cup Assembly   |
| 19         | 24850       | Hex Jam Nut             | 41         | 25480          | 1/4-28 Hex Jam Nut    |
| 20         | 23660       | Gear                    | 42         | 2346U<br>80007 | Filler Screw w/Washer |
| 21         |             | Release Valve Box       | 43         |                |                       |
| ۷ ا        | 24715       | Kelegae adiae DOV       | 43         | 24920          | Plug                  |