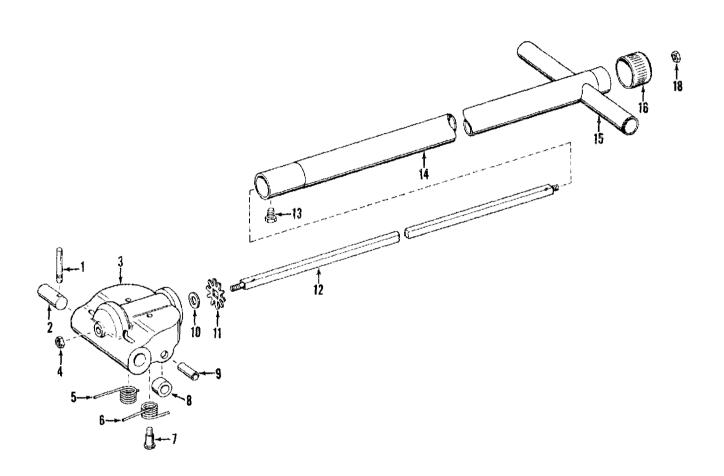

## HANDLE ASSEMBLY FOR MODEL "OS"

| NO | PART<br>NO. | DESCRIPTION              | ITEM<br>NO | PART<br>NO. | DESCRIPTION               |
|----|-------------|--------------------------|------------|-------------|---------------------------|
|    | 5258        | Handle Assembly Complete | 10         | 23865       | Washer                    |
| 1  | 23820       | Finger Stud              | +1         | 23625       | Release Gear              |
| 2  | 24970       | Handle Pivot Pin         | 12         | 24230       | Release Rod               |
| 3  | 25125       | Handle Fork              | - 13       | 24910       | Self Tap Screw            |
| 4  | 25540       | 14-28 Hex Hd. Nut        | 14         | 5145        | Handle Sub-assembly       |
| 5  | 23790       | Spring                   |            | 24215       | Handle Pipe only          |
| 6  | 23810       | Spring                   | 15         | 24205       | Handle Grip               |
| 7  | 23845       | Spring Stud              | 16         | 24245       | Knob                      |
| 8  | 23730       | Pump Roller              | 18         | 25480       | 1/4-28 Hex Jam Nut        |
| 9  | 25085       | Roller Pin               | 19         | 55313       | Caution Decal (Not Shown) |