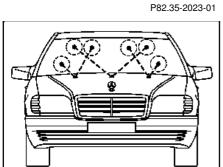

## **MODEL 202**

i The spray jet should hit the glass surface in the marked area.

P82.35-2026-01

- Correct windshield washer system spray nozzle settings if necessary using gradjusting pin.
  - i The spray jet must hit the windshield in the marked area.