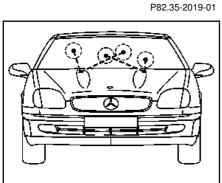

## **MODEL 202**

i The spray jet should hit the glass surface in the marked area.

P82.35-2026-01

- Correct windshield washer system spray nozzle settings if necessary using gradjusting pin.
  - i The spray jet must hit the windshield in the marked area.