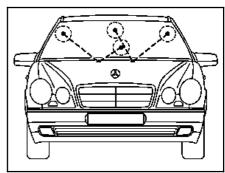

P82.35-2021-01

**MODEL 170** 

i The spray jet must hit the glass surface in the marked area.