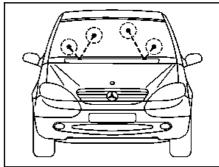

Adjusting tool



## **MODEL 124**

i The spray jet must hit the glass surface in the marked area.





Model 140

i The spray jet must hit the glass surface in the marked area.



 $oxed{i}$  The spray jet should hit the glass surface in the marked area.



P82.35-2021-01



**MODEL 170** 

i The spray jet must hit the glass surface in the marked area.

## **MODEL 202**

i The spray jet should hit the glass surface in the marked area.



P82.35-2026-01

- Correct windshield washer system spray nozzle settings if necessary using gradjusting pin.
  - i The spray jet must hit the windshield in the marked area.

P82.35-2022-01

Models 208, 210, shown on model 210



P82.35-2024-01