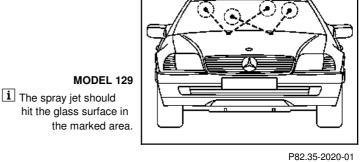

## **MODEL 124**

i The spray jet must hit the glass surface in the marked area.

Model 140

i The spray jet must hit the glass surface in the marked area.

 $oxed{i}$  The spray jet should hit the glass surface in the marked area.