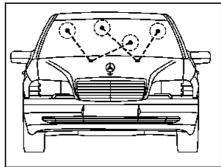

## **MODEL 124**

i The spray jet must hit the glass surface in the marked area.

Model 140

i The spray jet must hit the glass surface in the marked area.

 $oxed{i}$  The spray jet should hit the glass surface in the marked area.