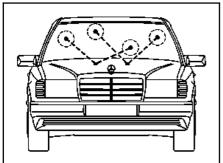

## **MODEL 124**

i The spray jet must hit the glass surface in the marked area.

Model 140

i The spray jet must hit the glass surface in the marked area.

 $oxed{i}$  The spray jet should hit the glass surface in the marked area.