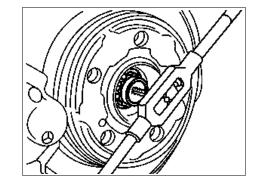

## Removal:

1.1 Cut the thread M8 (models 129, 140, 202 as of 08/93, 210 with core hole bore).

P35.30-0209-01

2 Use removal and insertion tool 🕄 to press firmly attached rear axle shaft out of the rear axle shaft flange.