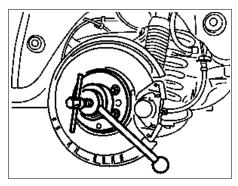

## Installation

- i On rear axle shafts which are glued in before installation clean the splined shaft profile and rear axle shaft flange mechanically.
- 3 Pull in rear axle shaft using the extraction and insertion tool S.