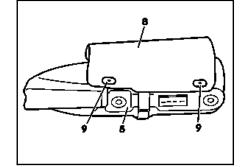

with a mounting bracket.

5 6 7

P86.10-0206-01

Mount Screws Countersunk washers

- 5 Mount 8 Cover Plugs 9

## 5 Mount 10 Fire extinguisher

P86.10-0207-01

| X   | Removal                                                                                                   |                                                                                                          |                 |
|-----|-----------------------------------------------------------------------------------------------------------|----------------------------------------------------------------------------------------------------------|-----------------|
| 1.1 | Remove left front seat                                                                                    | i If fire extinguisher is to be installed on left front seat.                                            | AR91.10-P-1000F |
| 1.2 | Remove right front seat                                                                                   | i If fire extinguisher is to be installed on right front seat.                                           | AR91.10-P-1000F |
| 2   | Remove multi-point connector (1)                                                                          | i If necessary remove left front seat adjustment control module (N32/1).                                 |                 |
| x   | Installation                                                                                              |                                                                                                          |                 |
| 3   | Knock mounting bracket (3) onto front seat cushion frame with rubber hammer                               | <b>i</b> Ensure that the two holes (arrows) are located above the beads in the front seat cushion frame. |                 |
| 4   | Drill mounting holes using holes in mounting bracket (3) as template                                      | <b>i</b> 2.5 mm dia.                                                                                     |                 |
| 5   | Screw mounting bracket (3) onto front seat<br>cushion frame with self-tapping screws                      |                                                                                                          |                 |
| 6   | Install clip nuts (4) on mounting bracket (3)                                                             |                                                                                                          |                 |
| 7   | Install left or right front seat                                                                          |                                                                                                          | AR91.10-P-1000F |
| 8   | Fasten cover (8) to mount (5) with plugs (9)                                                              |                                                                                                          |                 |
| 9   | Screw fire extinguisher mount (5) onto<br>mounting bracket with screws (6) and<br>countersunk washers (7) |                                                                                                          |                 |
| 10  | Fasten fire extinguisher (10) into mount (5)                                                              |                                                                                                          |                 |