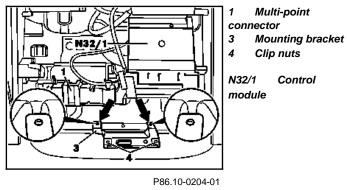

with a mounting bracket.

5 6 7

P86.10-0206-01

Mount Screws Countersunk washers

- 5 Mount 8 Cover Plugs 9

## 5 Mount 10 Fire extinguisher

P86.10-0207-01

| X   | Removal                                                                                                   |                                                                                                          |                 |
|-----|-----------------------------------------------------------------------------------------------------------|----------------------------------------------------------------------------------------------------------|-----------------|
| 1.1 | Remove left front seat                                                                                    | i If fire extinguisher is to be installed on left front seat.                                            | AR91.10-P-1000F |
| 1.2 | Remove right front seat                                                                                   | i If fire extinguisher is to be installed on right front seat.                                           | AR91.10-P-1000F |
| 2   | Remove multi-point connector (1)                                                                          | i If necessary remove left front seat adjustment control module (N32/1).                                 |                 |
| x   | Installation                                                                                              |                                                                                                          |                 |
| 3   | Knock mounting bracket (3) onto front seat cushion frame with rubber hammer                               | <b>i</b> Ensure that the two holes (arrows) are located above the beads in the front seat cushion frame. |                 |
| 4   | Drill mounting holes using holes in mounting bracket (3) as template                                      | <b>i</b> 2.5 mm dia.                                                                                     |                 |
| 5   | Screw mounting bracket (3) onto front seat<br>cushion frame with self-tapping screws                      |                                                                                                          |                 |
| 6   | Install clip nuts (4) on mounting bracket (3)                                                             |                                                                                                          |                 |
| 7   | Install left or right front seat                                                                          |                                                                                                          | AR91.10-P-1000F |
| 8   | Fasten cover (8) to mount (5) with plugs (9)                                                              |                                                                                                          |                 |
| 9   | Screw fire extinguisher mount (5) onto<br>mounting bracket with screws (6) and<br>countersunk washers (7) |                                                                                                          |                 |
| 10  | Fasten fire extinguisher (10) into mount (5)                                                              |                                                                                                          |                 |