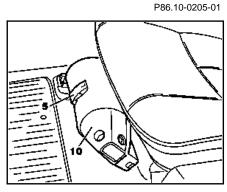

with a mounting bracket.

5 6 7

P86.10-0206-01

Mount Screws Countersunk washers

- 5 Mount 8 Cover Plugs 9

## 5 Mount 10 Fire extinguisher

P86.10-0207-01

| X   | Removal                                                                                                   |                                                                                                          |                 |
|-----|-----------------------------------------------------------------------------------------------------------|----------------------------------------------------------------------------------------------------------|-----------------|
| 1.1 | Remove left front seat                                                                                    | i If fire extinguisher is to be installed on left front seat.                                            | AR91.10-P-1000F |
| 1.2 | Remove right front seat                                                                                   | i If fire extinguisher is to be installed on right front seat.                                           | AR91.10-P-1000F |
| 2   | Remove multi-point connector (1)                                                                          | i If necessary remove left front seat adjustment control module (N32/1).                                 |                 |
| x   | Installation                                                                                              |                                                                                                          |                 |
| 3   | Knock mounting bracket (3) onto front seat cushion frame with rubber hammer                               | <b>i</b> Ensure that the two holes (arrows) are located above the beads in the front seat cushion frame. |                 |
| 4   | Drill mounting holes using holes in mounting bracket (3) as template                                      | <b>i</b> 2.5 mm dia.                                                                                     |                 |
| 5   | Screw mounting bracket (3) onto front seat<br>cushion frame with self-tapping screws                      |                                                                                                          |                 |
| 6   | Install clip nuts (4) on mounting bracket (3)                                                             |                                                                                                          |                 |
| 7   | Install left or right front seat                                                                          |                                                                                                          | AR91.10-P-1000F |
| 8   | Fasten cover (8) to mount (5) with plugs (9)                                                              |                                                                                                          |                 |
| 9   | Screw fire extinguisher mount (5) onto<br>mounting bracket with screws (6) and<br>countersunk washers (7) |                                                                                                          |                 |
| 10  | Fasten fire extinguisher (10) into mount (5)                                                              |                                                                                                          |                 |