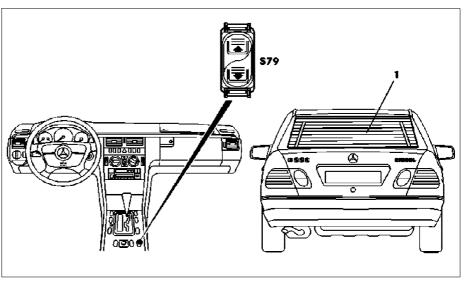

## MODEL 210.0

- 1 Electric scissors-type sunshade
- S79 Switch of rear window electric sunshade (center console)

P68.50-0203-05

| X  | Removing                                                        |                                                            |                     |  |
|----|-----------------------------------------------------------------|------------------------------------------------------------|---------------------|--|
| 1  | Disconnect ground cable at battery                              | Disconnect ground cable at battery                         |                     |  |
| 2  | Lower rear head restraints                                      |                                                            |                     |  |
| 3  | Remove door entrance panel at left front and rear doors         |                                                            |                     |  |
| 4  | Remove left front seat                                          |                                                            | AR91.10-P-1000F     |  |
| 5  | Remove rear shelf                                               |                                                            | AR68.30-P-4580F     |  |
| 6  | Open cable duct cover at left rear seat                         |                                                            |                     |  |
| 7  | Pull off edge protector in bottom area of left B-<br>pillar     |                                                            |                     |  |
| 8  | Remove bottom B-pillar trim on left                             |                                                            |                     |  |
| 9  | Take out footmats in left front footwell                        |                                                            |                     |  |
| 10 | Remove cover at bottom left of A-pillar                         |                                                            |                     |  |
| 11 | Remove cover below instrument panel on left                     | AR68.10-P-1500F                                            |                     |  |
| 12 | Slacken accelerator pedal in bottom area                        |                                                            |                     |  |
| 13 | Remove left front carpeting                                     |                                                            |                     |  |
| 14 | Remove air duct in left front footwell                          |                                                            |                     |  |
| 15 | Remove footrest in left front footwell                          |                                                            |                     |  |
| 16 | Remove center console                                           |                                                            | AR68.20-P-2000F     |  |
| 17 | Remove air duct for rear fresh air flow below center console    |                                                            |                     |  |
| 18 | Open cable duct cover at entrances of left front and rear doors |                                                            |                     |  |
| 19 | Open cable duct cover in front left footwell                    |                                                            |                     |  |
| 20 | Remove cover from fuse and relay box                            |                                                            |                     |  |
| X  | Installing                                                      |                                                            |                     |  |
| 21 | Retrofit wiring harness of electric scissors-type sunshade      | Retrofit wiring harness of electric scissors-type sunshade |                     |  |
| 22 | Retrofit electric scissors-type sunshade                        |                                                            | AN68.50-P-0001-02A  |  |
|    |                                                                 | Nm                                                         | *BA68.50-P-1001-01B |  |
|    |                                                                 | 3                                                          | *001589722100       |  |
| 23 | Install in the reverse order                                    | i Operation 20 - 1.                                        |                     |  |
| 24 | Carry out operational check                                     |                                                            |                     |  |