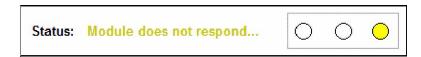

#### Possibility 3: Status: Module does not respond

Verify if the control unit is build in into the car. Otherwise verify the cable connection to the computer and to the car. Also verify the battery voltage of the car.