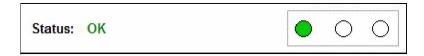

#### Possibility 1: Status: OK

No actual or stored errors stored in the control unit.