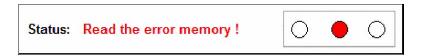

### Possibility 2: Status: Read the error memory!

#### **Errors stored in the error memory.**

The error memory can be read by performing a single diagnosis from the control unit. To go to the single diagnosis, click the button at to the left-hand side.